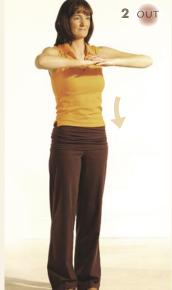

Smoothly turn your hands over so that palms face down and lower your hands to the navel.

2

EXHALE

## tt î t t

SILENTLY AFFIRM I FEEL SAFE. EVERYTHING I NEED COMES MY WAY.

Visualise a fountain of light showering down around you each time you lower your hands.

**3** INHALE

Move your hands forwards and up in a smooth curve until your hands are above your head, fingers still interlaced. Pause for a moment, lengthen the spine and lift the sternum.