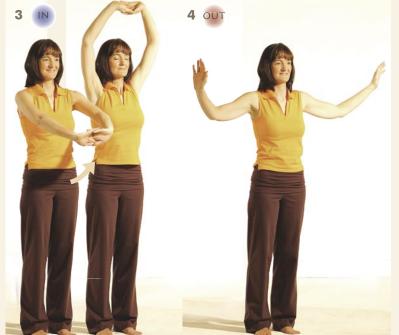

## tt î t t

SILENTLY AFFIRM I FEEL SAFE. EVERYTHING I NEED COMES MY WAY.

Visualise a fountain of light showering down around you each time you lower your hands.

**3** INHALE

Move your hands forwards and up in a smooth curve until your hands are above your head, fingers still interlaced. Pause for a moment, lengthen the spine and lift the sternum.

Gently release your fingers and let your hands separate and float down to your sides.

Repeat these movements until you feel a deep peace.

**BODY BENEFITS** 

The earth sequence

 σ calms the breath and so activates the relaxation response

4

EXHALE

 σ brings optimum benefits if practised out of doors