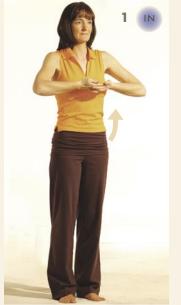

1

NHALE

visualise light rising from the base to the throat.

Stand in the mountain posture with your feet hip-width apart. Loosely interlace your fingers in front of the navel, palms facing up. Raise your hands up to your throat.