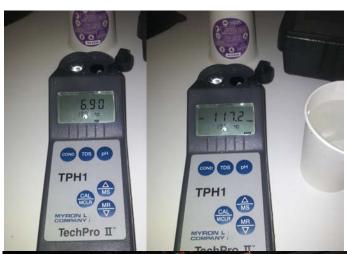

## Marco Brew bar

Water treatment: Everpure Claris ULTRA 1000 – bypass 5

pH 6.9 - TDS 117,2 ppm

BREW BAR BROUGHT TO