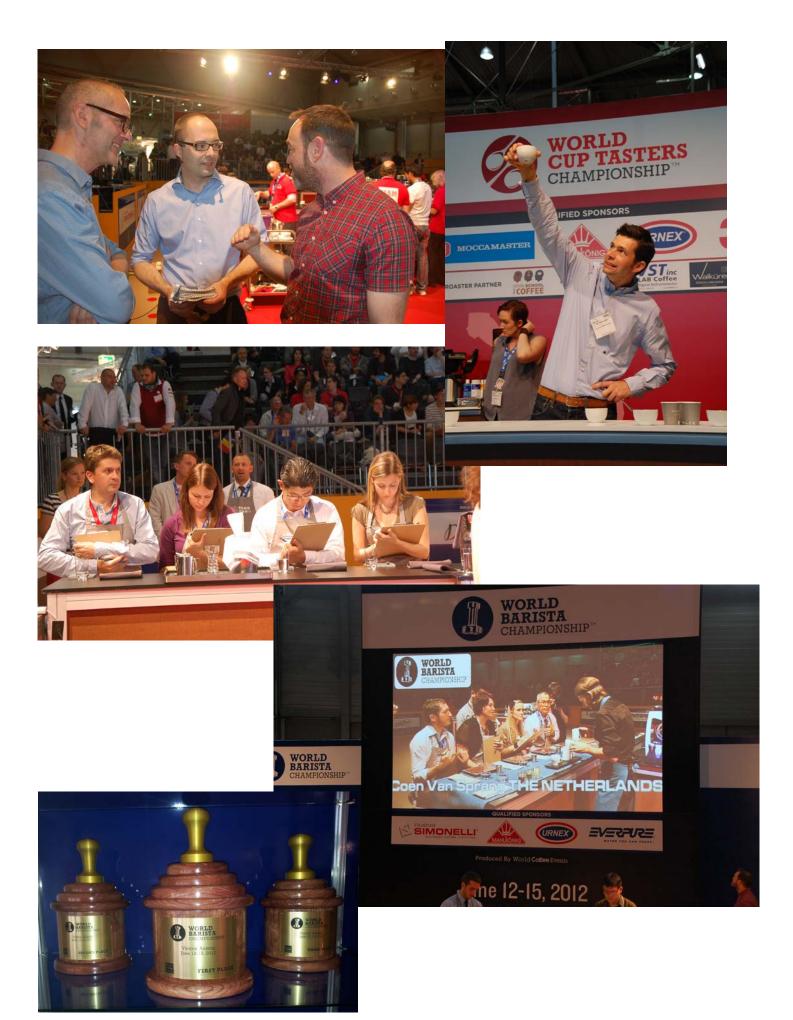

6.85









## Saturday - Vienna Messe - Build-up











#### <u>Sunday – Vienna Messe – Build-up</u>

CATAL TOU CAN INGST.

All espresso machines on stage and backstage for training are connected on the MRS600-HE system

MRS600 HE-II

pH: 6,94

TDS: 101,7 ppm











# The national Champions introduction meeting











## Marco Brew bar





Water treatment: Everpure Claris ULTRA 1000 – bypass 5

pH 6.9 - TDS 117,2 ppm











BREW BAR BROUGHT TO



#### **Exhibition**



3 Nuova Simonelli machines connected to single Water treatment:

Everpure MRS600-HE RO system with blending TDS: 102 ppm – pH 6.92

Visitors could taste the espressos from the National champions after their performance on stage.





























# The Championship(s)



































## **World TOP 6 Champions**