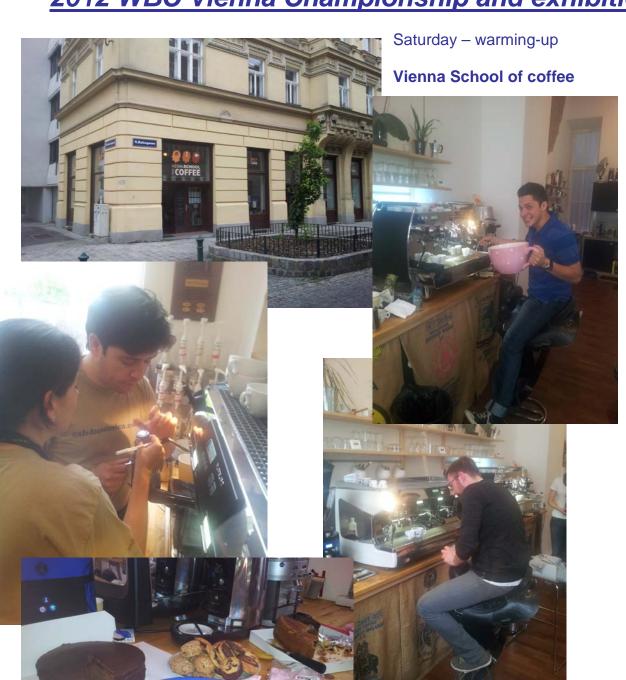

## 2012 WBC Vienna Championship and exhibition

3 Nuova Simonelli machines available for the National Champions training.

Water treatment:

Everpure Claris ULTRA 1500 bypass 5

TDS: 119 ppm - pH 6.85