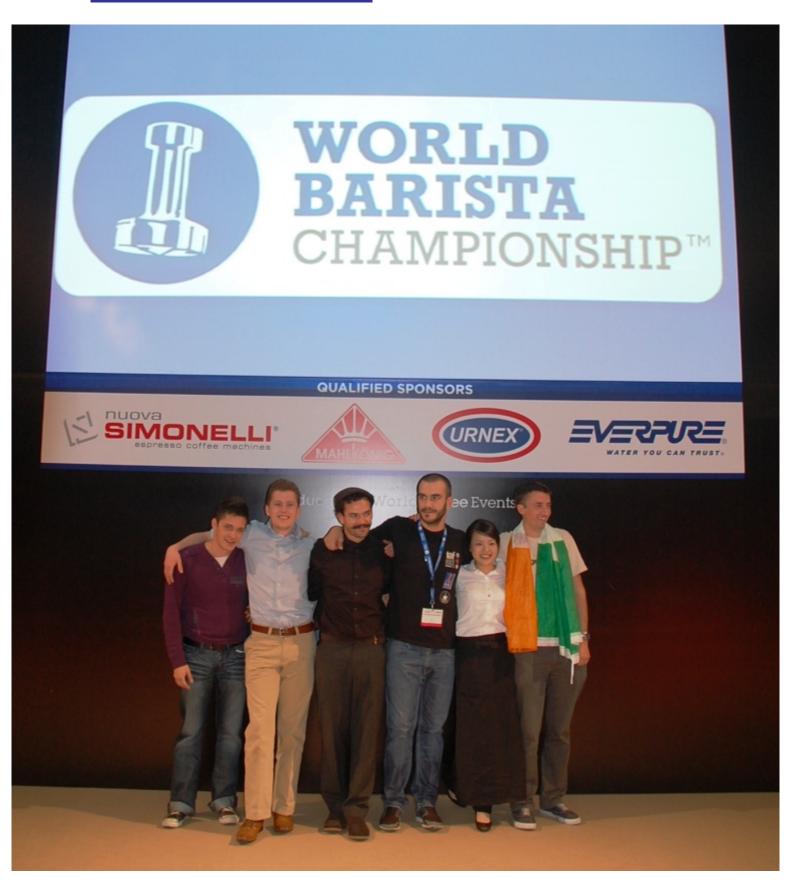

e - Build-up











#### <u>Sunday – Vienna Messe – Build-up</u>

CATAL TOU CAN INGST.

All espresso machines on stage and backstage for training are connected on the MRS600-HE system

MRS600 HE-II

pH: 6,94

TDS: 101,7 ppm











# The national Champions introduction meeting











## Marco Brew bar





Water treatment: Everpure Claris ULTRA 1000 – bypass 5

pH 6.9 - TDS 117,2 ppm











BREW BAR BROUGHT TO



#### **Exhibition**



3 Nuova Simonelli machines connected to single Water treatment:

Everpure MRS600-HE RO system with blending TDS: 102 ppm – pH 6.92

Visitors could taste the espressos from the National champions after their performance on stage.





























# The Championship(s)



































## **World TOP 6 Champions**