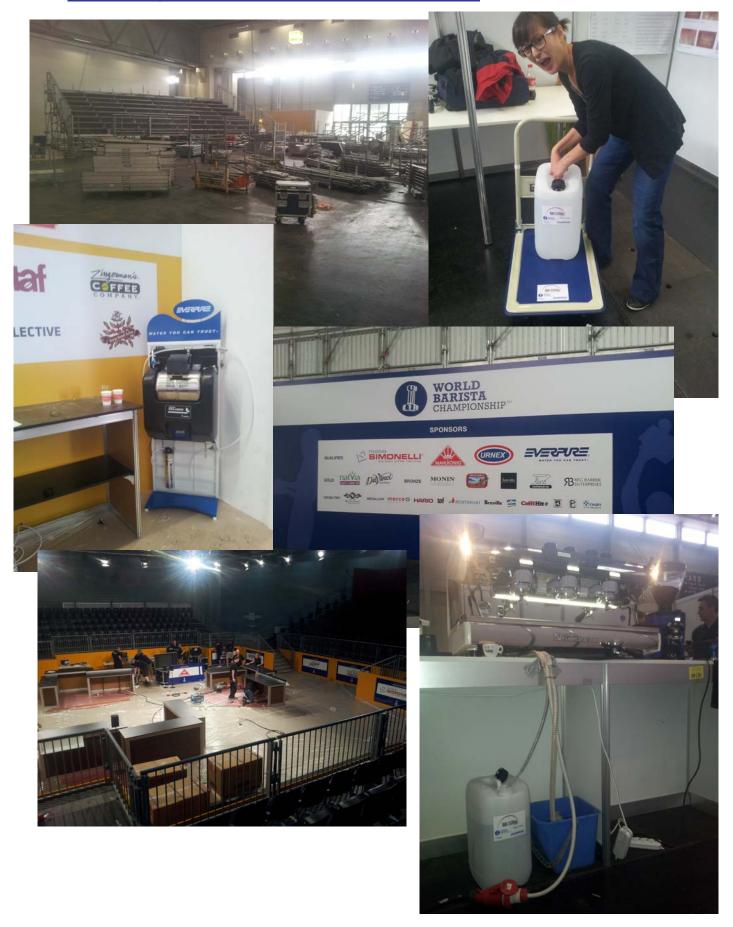

## Saturday - Vienna Messe - Build-up

#### <u>Sunday – Vienna Messe – Build-up</u>

CATAL TOU CAN INGST.

All espresso machines on stage and backstage for training are connected on the MRS600-HE system

MRS600 HE-II

pH: 6,94

TDS: 101,7 ppm