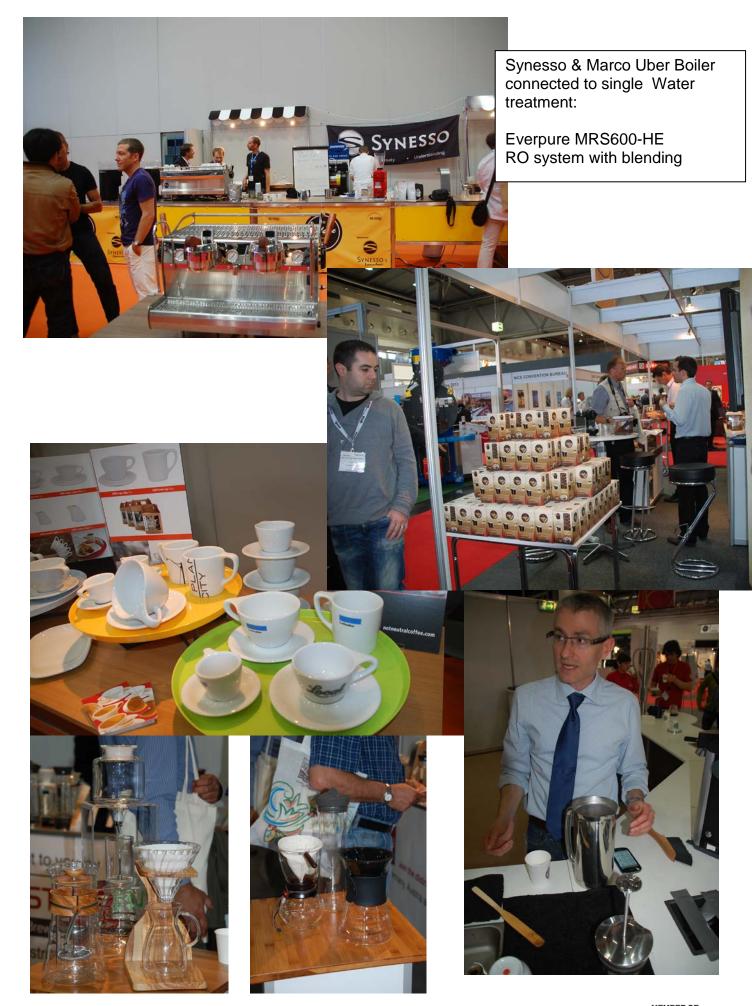

#### **Exhibition**

3 Nuova Simonelli machines connected to single Water treatment:

Everpure MRS600-HE RO system with blending TDS: 102 ppm – pH 6.92

Visitors could taste the espressos from the National champions after their performance on stage.