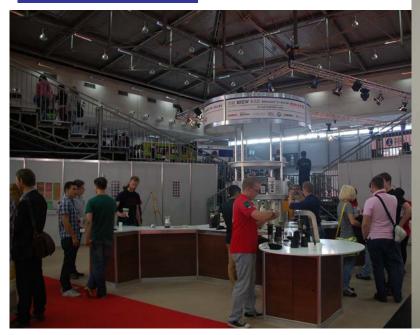

## Marco Brew bar

Water treatment: Everpure Claris ULTRA 1000 – bypass 5

pH 6.9 - TDS 117,2 ppm

BREW BAR BROUGHT TO