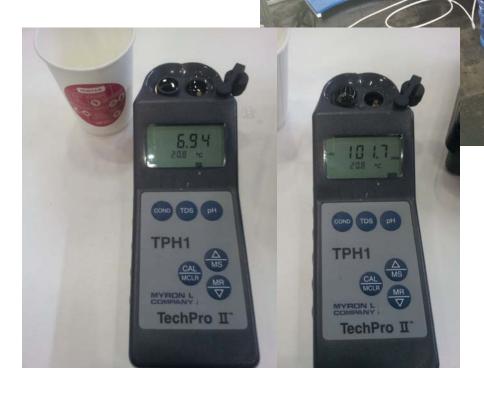

#### <u>Sunday – Vienna Messe – Build-up</u>

CATAL TOU CAN INGST.

All espresso machines on stage and backstage for training are connected on the MRS600-HE system

MRS600 HE-II

pH: 6,94

TDS: 101,7 ppm