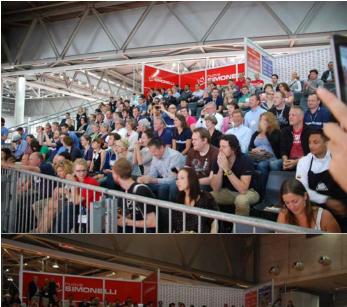

5

TDS: 119 ppm - pH 6.85









## Saturday - Vienna Messe - Build-up











#### <u>Sunday – Vienna Messe – Build-up</u>

CATAL TOU CAN INGST.

All espresso machines on stage and backstage for training are connected on the MRS600-HE system

MRS600 HE-II

pH: 6,94

TDS: 101,7 ppm











# The national Champions introduction meeting











## Marco Brew bar





Water treatment: Everpure Claris ULTRA 1000 – bypass 5

pH 6.9 - TDS 117,2 ppm











BREW BAR BROUGHT TO



#### **Exhibition**



3 Nuova Simonelli machines connected to single Water treatment:

Everpure MRS600-HE RO system with blending TDS: 102 ppm – pH 6.92

Visitors could taste the espressos from the National champions after their performance on stage.





























# The Championship(s)



































## **World TOP 6 Champions**