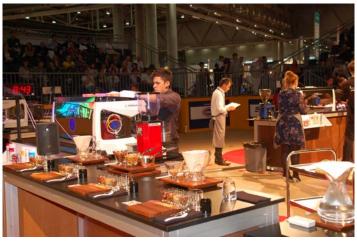

#### **Exhibition**

3 Nuova Simonelli machines connected to single Water treatment:

Everpure MRS600-HE RO system with blending TDS: 102 ppm – pH 6.92

Visitors could taste the espressos from the National champions after their performance on stage.