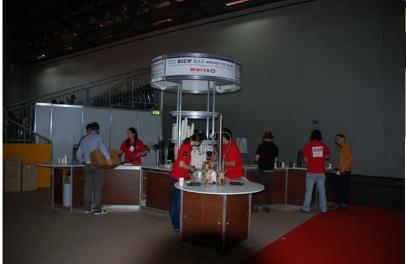

## Marco Brew bar

Water treatment: Everpure Claris ULTRA 1000 – bypass 5

pH 6.9 - TDS 117,2 ppm

BREW BAR BROUGHT TO