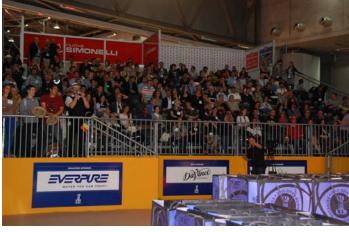

#### **Exhibition**

3 Nuova Simonelli machines connected to single Water treatment:

Everpure MRS600-HE RO system with blending TDS: 102 ppm – pH 6.92

Visitors could taste the espressos from the National champions after their performance on stage.