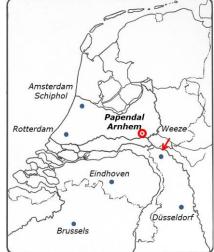

Papendal can be very easily reached. It is located in the heart of the Netherlands, directly adjacent to the motorway, only an hour's drive from Schiphol Airport and Amsterdam.

#### **Airports**

Rotterdam Airport (106 km) <a href="www.rotterdam-airport.nl">www.rotterdam-airport.nl</a>
Eindhoven Airport (89 km) <a href="www.eindhovenairport.nl">www.eindhovenairport.nl</a>
Airport Weeze (51 km) <a href="www.airport-weeze.de">www.airport-weeze.de</a>
Düsseldorf International (135 km) <a href="www.duesseldorf-international.de">www.duesseldorf-international.de</a>
Brussels Airport (208 km) <a href="www.brusselsairport.be">www.brusselsairport.be</a>

Schiphol, Amsterdam Airport (100 km) www.schiphol.nl